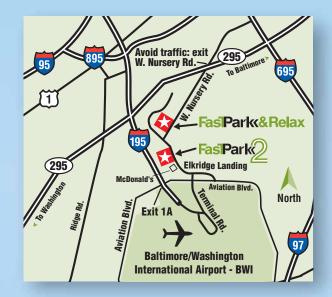

#### FastPark&Relax Directions: Take 295. Exit West Nursery Rd, go East. FastPark is located at 1718 W. Nursery Rd.

### Location:

Travelers Must only use the FastPark & Relax Location found at 1718 West Nursery Rd. Linthicum Hights, MD 21090 Do not use FastPark2